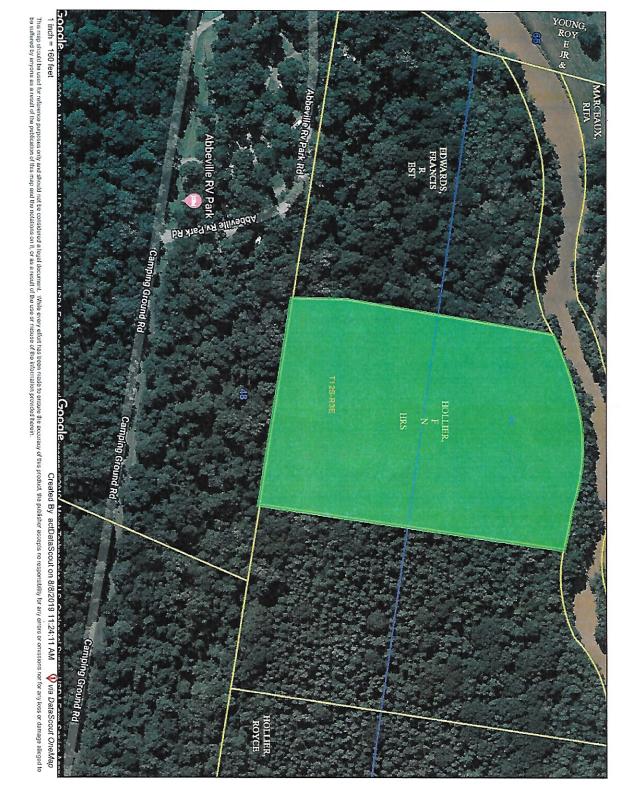

#### **NEW BUSINESS**

- 1. Mr. Alfred Thibodeaux, Jr. to discuss loose chickens Councilwoman Terry Broussard.
- To approve the placement of a four-way stop sign at the intersection of Martin Luther King and S. Lyman-Councilwoman Terry Broussard.
- 3. To accept the recommendation from the Ordinance Committee from their meeting held on October 15, 2019 to adopt an ordinance to add Section 5-400, et sequa, Multi-Family Dwelling Facility Security Requirements.
- 4. To approve payment of estimate for partial payment number 1 payable to Glenn Lege Construction in the amount of \$41,375.50 for the sidewalk construction along Highway 82 project.
- 5. To approve the purchase of a server and software from Arsement & Hayes, LLC in the amount of \$9,810.00 for the Abbeville Police Department.
- Blighted Property remediation.
- 7. To authorize the Mayor to request an appraisal and negotiate to purchase 6.76 acres adjacent to the Abbeville RV Park that would include access to Coulee Kinney.
- 8. To approve payment application number 2 in the amount of \$60,953.66 for the rehabilitation of the Main Hangar project.
- 9. To approve change order number 1 for the rehabilitation of the Main Hangar project.
- 10. To surplus items from the pole yard for the Public Works Department.